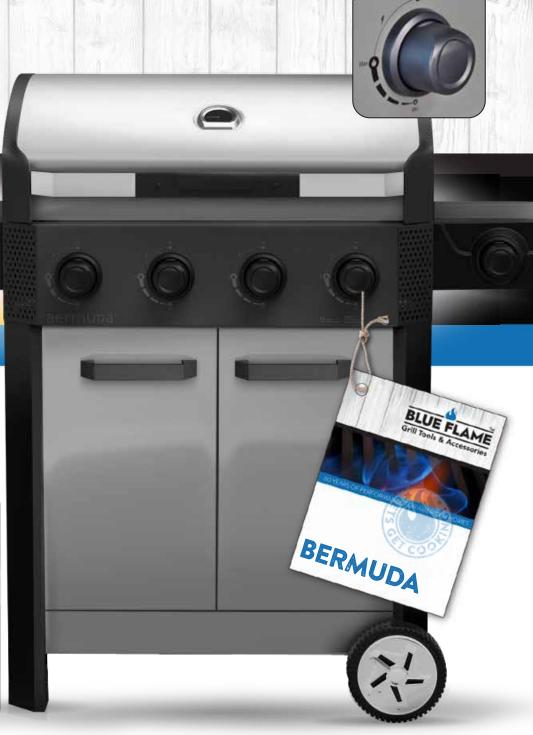

## BERMUDA

#### THE DEFINITIVE & NEW FAMILY GRILL

- · AVAILABLE IN 2, 3 & 4 BURNER MODELS
- WITH AND WITHOUT SIDE BURNER
- · DOUBLE SKIN LID
- · CAST IRON GRILLS
- CABINETS / PANELS / COLOURS / ACCESSORIES

**SIGNATURE** GRILL SYSTEM FOR GRILLING & FRYING