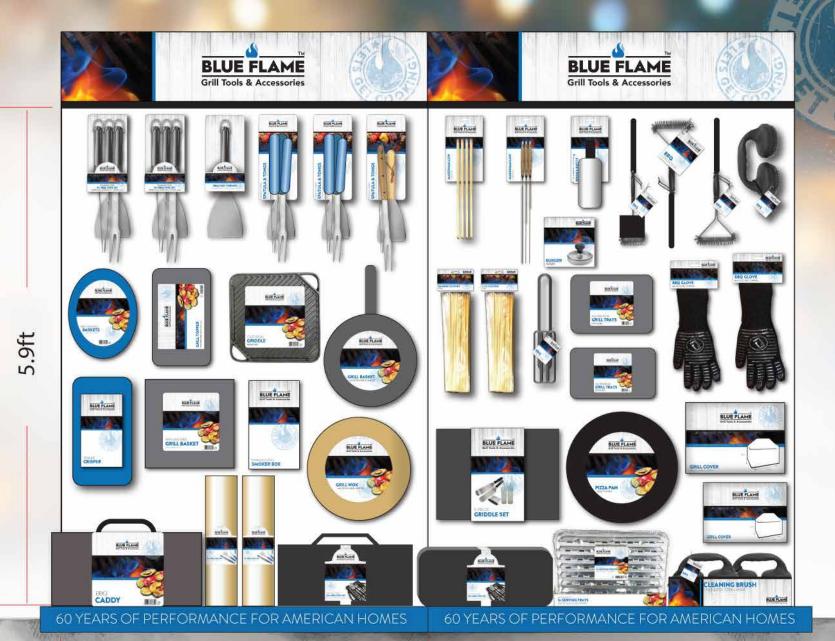

namic and contemporary range of Outdoor Living products.

Available through mid-2020 these new and exciting Grills and Grill Accessories have been created by award winning Designers and a team of dedicated Engineers whose work has already won recognition in the US and other countries.

Fully certified and with sharp eye-catching branding and POS we believe that Blue Flames latest ranges and innovations to the market will take on and protect the Brand Values that were the ethos and integrity of Blue Flame for the last 65 years.





















### BBQ STARTER SET TONGS, SPATULA, KNIFE, GRILL MAT, 3 in 1 CLEANING BRUSH, 100x BAMBGO SKEWERS, DIGITAL THERMOMETER





BBQ STARTER SET
TONGS, SPATULA, KNIFE, GRILL MAT,
3 in 1 CLEANING BRUSH, 100x BAMBOO SKEWERS,
DIGITAL THERMOMETER











BLUE FLAME
Grill Tools & Accessories

4.1ft





# BESPOKE DISPLAY OPTIONS AVAILABLE





# BESPOKE DISPLAY OPTIONS AVAILABLE









### **CHARCOAL GRILLS**

A HOST OF INNOVATIVE FEATURES AND STYLING DETAILS WITH A HALLMARK OF QUALITY.







60 YEARS OF PERFORMANCE FOR AMERICAN HOMES

## **TERRAZZA**

AFFORDABLE FAMILY GRILL SERIES!

- · AVAILABLE IN 2, 3 & 4 BURNER MODELS
- · WITH AND WITHOUT SIDE BURNER
- · CABINETS OPTIONS
- · DOUBLE LAYER HOOD
- · CAST IRON GRILLS
- · ROTISSERIE READY







INTERCHANGEABLE **GRILL SYSTEM** 













FIRE







## FIRE

#### STRONG & BOLD GRILLS

- · AVAILABLE IN 2, 3 & 4 BURNER MODELS
- WITH AND WITHOUT SIDE BURNER
- · STYLISH, STRONG PERFORMING GRILLING
- · DOUBLE LAYER HOOD
- · CAST IRON GRILLS
- · ROTISSERIE READY







60 YEARS OF PERFO