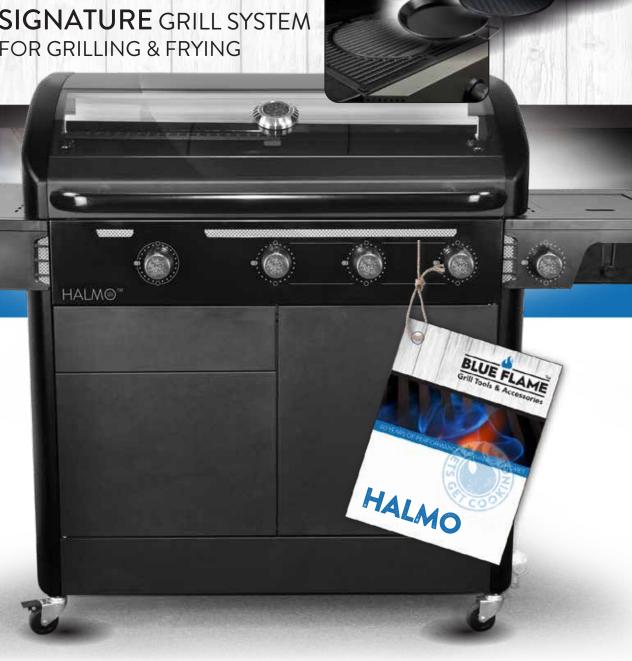

## HALMO

#### NEW GENERATION GAS GRILLS

- · AVAILABLE IN 3, 4 & 6 BURNER MODELS
- · WITH AND WITHOUT SIDE BURNER
- · STAINLESS STEEL WARMING RACK
- DOUBLE SKIN LID
- · CAST IRON GRILLS
- · CABINETS / PANELS / COLOURS / ACCESSORIES

#### THE DEFINITIVE & NEW FAMILY GRILL

- · AVAILABLE IN 2, 3 & 4 BURNER MODELS
- WITH AND WITHOUT SIDE BURNER
- · DOUBLE SKIN LID
- · CAST IRON GRILLS
- CABINETS / PANELS / COLOURS / ACCESSORIES

**SIGNATURE** GRILL SYSTEM FOR GRILLING & FRYING