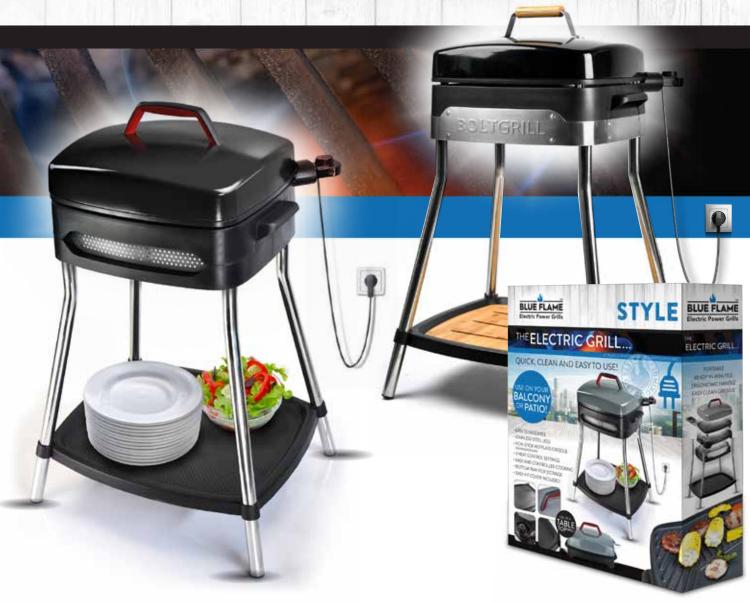

### NEXT GENERATION GRILLS

- •COMBINES PERFORMANCE, FLEXIBILITY & STYLE
- •PLATFORM CHEF™ COOKING SYSTEM
- DEDICATED CARTS OR PORTABLE TROLLEYS
- •X-CHEF<sup>TM</sup> COOKING ACCESSORIES

X-GRILL

INTRODUCING
THE ELECTRIC GRILL ...

- EASY TO ASSEMBLE
- ·STAINLESS STEEL LEGS
- •NON-STICK HOTPLATE/GRIDDLE DISHWASHER SAFE!
- ·5 HEAT CONTROL SETTINGS
- ·EASY AND CONTROLLED COOKING
- ·BOTTOM TRAY FOR STORAGE.

Inspired by American grilling innovation, packaging & product design from Europe and Chinese manufacturing efficiency. Blue Flame encapsulates 60 years of performance for American homes.