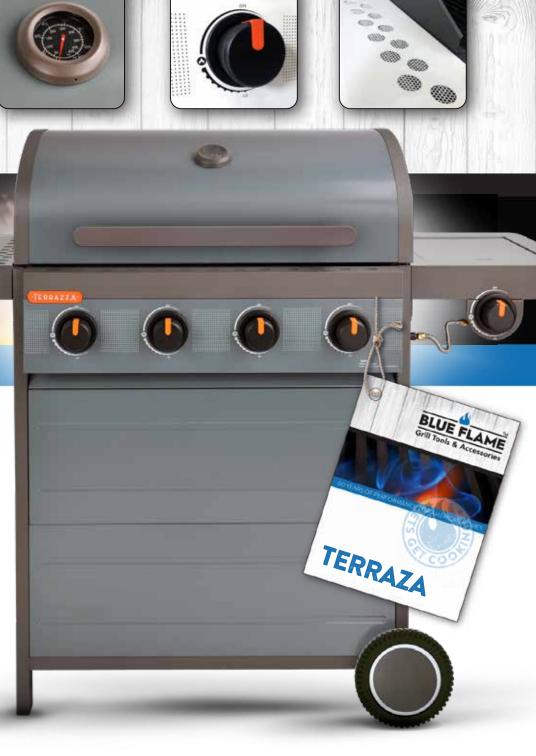

## **TERRAZZA**

AFFORDABLE FAMILY GRILL SERIES!

- · AVAILABLE IN 2, 3 & 4 BURNER MODELS
- · WITH AND WITHOUT SIDE BURNER
- · CABINETS OPTIONS
- · DOUBLE LAYER HOOD
- · CAST IRON GRILLS
- · ROTISSERIE READY