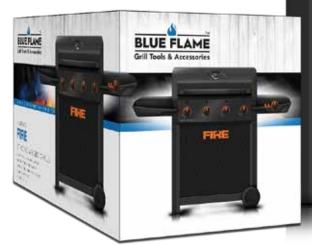

L THERMOMETER











BLUE FLAME
Grill Tools & Accessories

4.1ft





# BESPOKE DISPLAY OPTIONS AVAILABLE





# BESPOKE DISPLAY OPTIONS AVAILABLE









### **CHARCOAL GRILLS**

A HOST OF INNOVATIVE FEATURES AND STYLING DETAILS WITH A HALLMARK OF QUALITY.







60 YEARS OF PERFORMANCE FOR AMERICAN HOMES

## **TERRAZZA**

AFFORDABLE FAMILY GRILL SERIES!

- · AVAILABLE IN 2, 3 & 4 BURNER MODELS
- · WITH AND WITHOUT SIDE BURNER
- · CABINETS OPTIONS
- · DOUBLE LAYER HOOD
- · CAST IRON GRILLS
- · ROTISSERIE READY







INTERCHANGEABLE **GRILL SYSTEM** 













FIRE







## FIRE

#### STRONG & BOLD GRILLS

- · AVAILABLE IN 2, 3 & 4 BURNER MODELS
- WITH AND WITHOUT SIDE BURNER
- · STYLISH, STRONG PERFORMING GRILLING
- · DOUBLE LAYER HOOD
- · CAST IRON GRILLS
- · ROTISSERIE READY







60 YEARS OF PERFORMANCE FOR AMERICAN HOMES

## BERMUDA

#### THE DEFINITIVE & NEW FAMILY GRILL

- · AVAILABLE IN 2, 3 & 4 BURNER MODELS
- WITH AND WITHOUT SIDE BURNER
- · DOUBLE SKIN LID
- · CAST IRON GRILLS
- CABINETS / PANELS / COLOURS / ACCESSORIES







**SIGNATURE** GRILL SYSTEM FOR GRILLING & FRYING

## HALMO

#### NEW GENERATION GAS GRILLS

- · AVAILABLE IN 3, 4 & 6 BURNER MODELS
- · WITH AND WITHOUT SIDE BURNER
- · STAINLESS STEEL WARMING RACK
- DOUBLE SKIN LID
- · CAST IRON GRILLS
- · CABINETS / PANELS / COLOURS / ACCESSORIES





## X-GRILL

### NEXT GENERATION GRILLS

- •COMBINES PERFORMANCE, FLEXIBILITY & STYLE
- •PLATFORM CHEF™ COOKING SYSTEM
- DEDICATED CARTS OR PORTABLE TROLLEYS
- •X-CHEF<sup>TM</sup> COOKING ACCESSORIES



X-GRILL









INTRODUCING
THE ELECTRIC GR