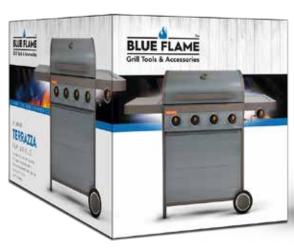

## **TERRAZZA**

AFFORDABLE FAMILY GRILL SERIES!

- · AVAILABLE IN 2, 3 & 4 BURNER MODELS
- · WITH AND WITHOUT SIDE BURNER
- · CABINETS OPTIONS
- · DOUBLE LAYER HOOD
- · CAST IRON GRILLS
- · ROTISSERIE READY