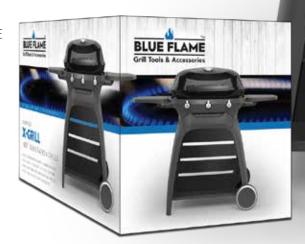

## X-GRILL

### NEXT GENERATION GRILLS

- •COMBINES PERFORMANCE, FLEXIBILITY & STYLE
- •PLATFORM CHEF™ COOKING SYSTEM
- DEDICATED CARTS OR PORTABLE TROLLEYS
- •X-CHEF<sup>TM</sup> COOKING ACCESSORIES

X-GRILL

INTRODUCING
THE ELECTRIC GRILL ...