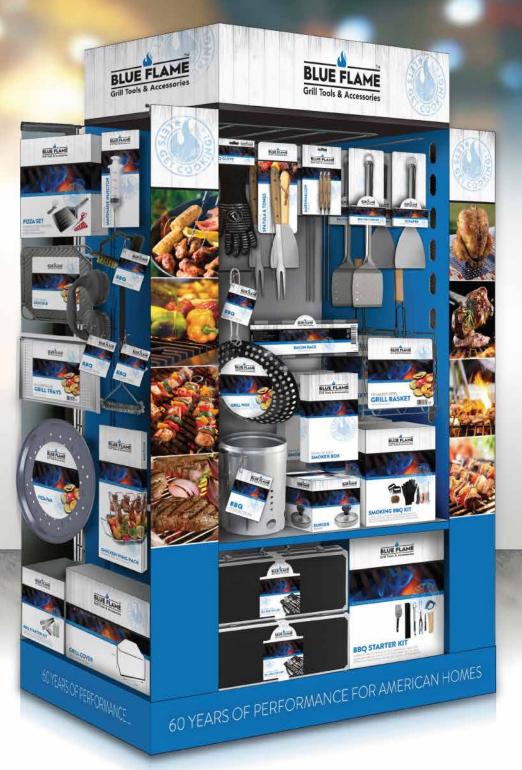

### BBQ STARTER SET TONGS, SPATULA, KNIFE, GRILL MAT, 3 in 1 CLEANING BRUSH, 100x BAMBGO SKEWERS, DIGITAL THERMOMETER

BBQ STARTER SET
TONGS, SPATULA, KNIFE, GRILL MAT,
3 in 1 CLEANING BRUSH, 100x BAMBOO SKEWERS,
DIGITAL THERMOMETER

BLUE FLAME
Grill Tools & Accessories

4.1ft

# BESPOKE DISPLAY OPTIONS AVAILABLE