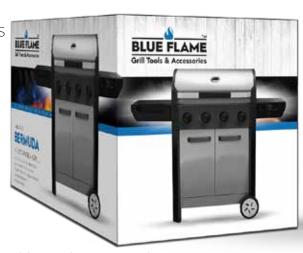

## BERMUDA

#### THE DEFINITIVE & NEW FAMILY GRILL

- · AVAILABLE IN 2, 3 & 4 BURNER MODELS
- WITH AND WITHOUT SIDE BURNER
- · DOUBLE SKIN LID
- · CAST IRON GRILLS
- CABINETS / PANELS / COLOURS / ACCESSORIES

**SIGNATURE** GRILL SYSTEM FOR GRILLING & FRYING