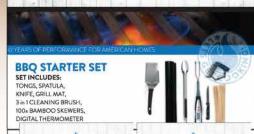

### BBQ STARTER SET TONGS, SPATULA, KNIFE, GRILL MAT, 3 in 1 CLEANING BRUSH, 100x BAMBGO SKEWERS, DIGITAL THERMOMETER

BBQ STARTER SET
TONGS, SPATULA, KNIFE, GRILL MAT,
3 in 1 CLEANING BRUSH, 100x BAMBOO SKEWERS,
DIGITAL THERMOMETER