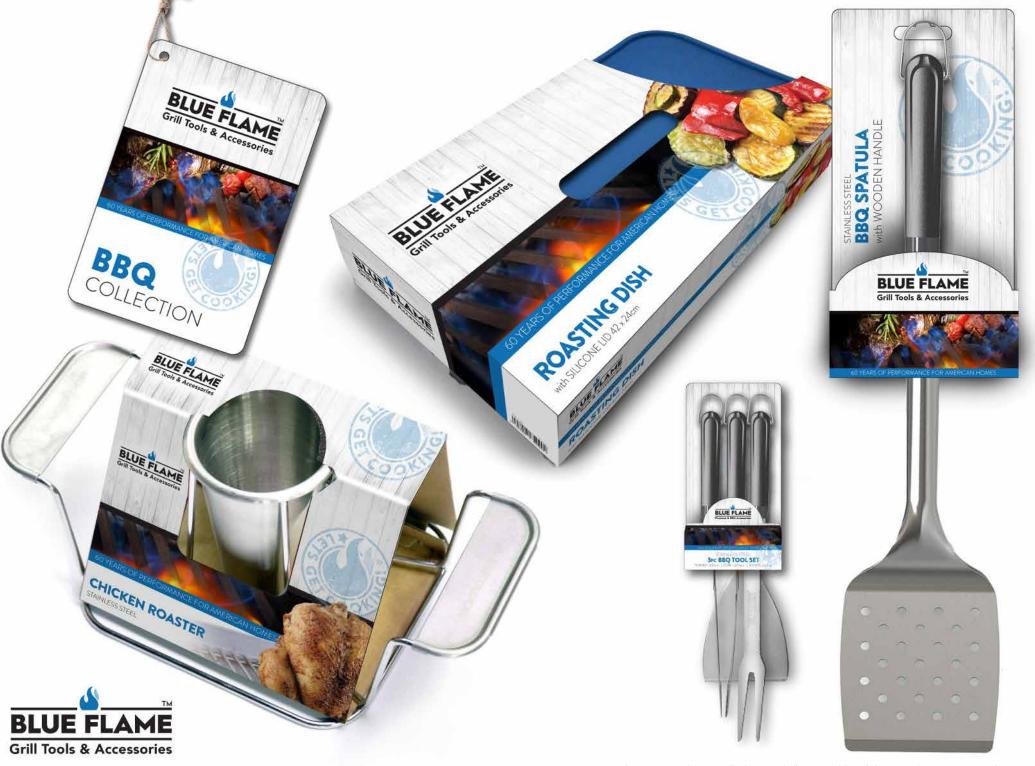

### BBQ STARTER SET TONGS, SPATULA, KNIFE, GRILL MAT, 3 in 1 CLEANING BRUSH, 100x BAMBGO SKEWERS, DIGITAL THERMOMETER

BBQ STARTER SET
TONGS, SPATULA, KNIFE, GRILL MAT,
3 in 1 CLEANING BRUSH, 100x BAMBOO SKEWERS,
DIGITAL THERMOMETER