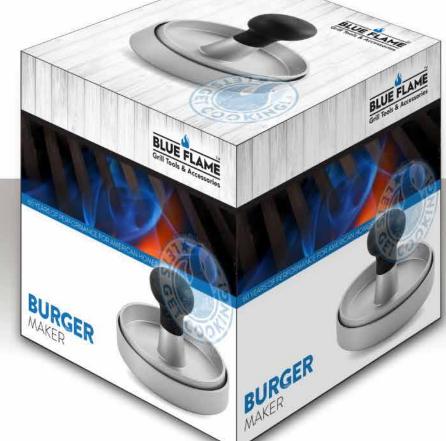

### BBQ STARTER SET TONGS, SPATULA, KNIFE, GRILL MAT, 3 in 1 CLEANING BRUSH, 100x BAMBGO SKEWERS, DIGITAL THERMOMETER

BBQ STARTER SET
TONGS, SPATULA, KNIFE, GRILL MAT,
3 in 1 CLEANING BRUSH, 100x BAMBOO SKEWERS,
DIGITAL THERMOMETER