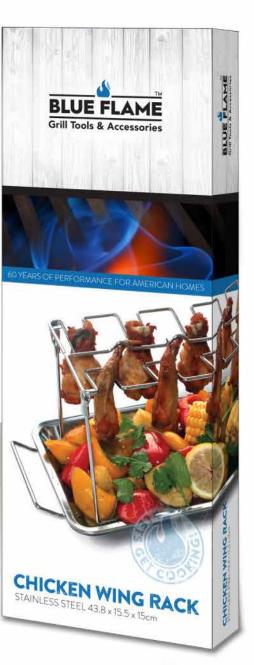

### BBQ STARTER SET TONGS, SPATULA, KNIFE, GRILL MAT, 3 in 1 CLEANING BRUSH, 100x BAMBGO SKEWERS, DIGITAL THERMOMETER

BBQ STARTER SET
TONGS, SPATULA, KNIFE, GRILL MAT,
3 in 1 CLEANING BRUSH, 100x BAMBOO SKEWERS,
DIGITAL THERMOMETER