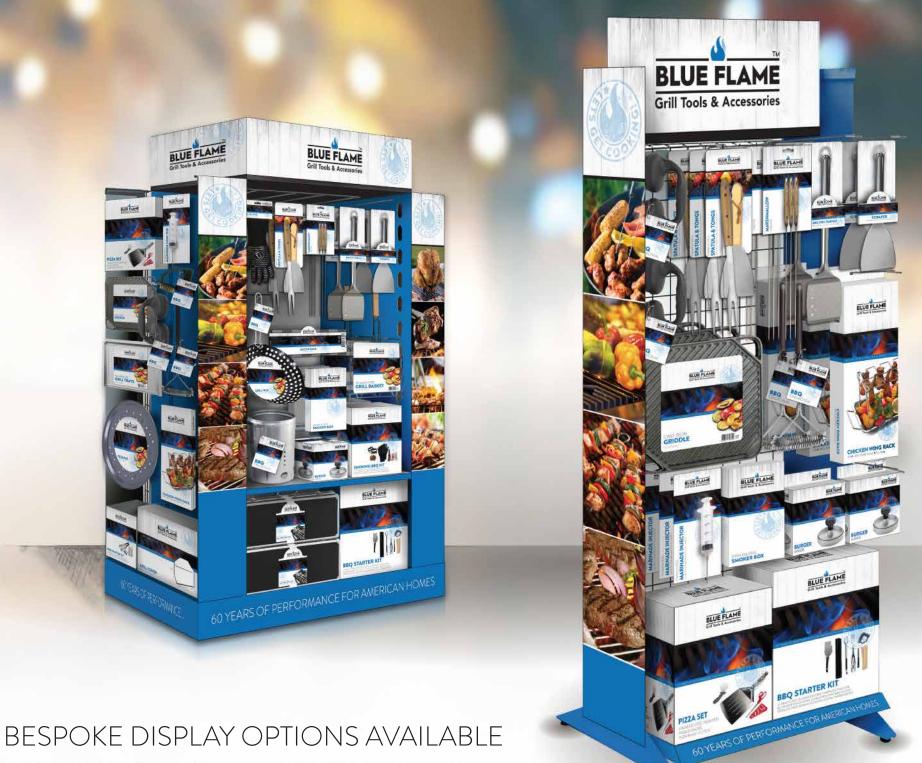

products.

Available through mid-2020 these new and exciting Grills and Grill Accessories have been created by award winning Designers and a team of dedicated Engineers whose work has already won recognition in the US and other countries.

Fully certified and with sharp eye-catching branding and POS we believe that Blue Flames latest ranges and innovations to the market will take on and protect the Brand Values that were the ethos and integrity of Blue Flame for the last 65 years.





















### BBQ STARTER SET TONGS, SPATULA, KNIFE, GRILL MAT, 3 in 1 CLEANING BRUSH, 100x BAMBGO SKEWERS, DIGITAL THERMOMETER





BBQ STARTER SET
TONGS, SPATULA, KNIFE, GRILL MAT,
3 in 1 CLEANING BRUSH, 100x BAMBOO SKEWERS,
DIGITAL THERMOMETER











BLUE FLAME
Grill Tools & Accessories

4.1ft





# BESPOKE DISPLAY OPTIONS AVAILABLE





# BESPOKE DISPLAY OPTIONS AVAILABLE









### **CHARCOAL GRILLS**

A HOST OF INNOVATIVE FEATURES AND STYLING DETAILS WITH A HALLMARK OF QUALITY.







60 YEARS OF PERFORMANCE FOR AMERICAN HOMES

## **TERRAZZA**

AFFORDABLE FAMILY GRILL SERIES!

- · AVAILABLE IN 2, 3 & 4 BURNER MODELS
- · WITH AND WITHOUT SIDE BURNER
- · CABINETS OPTIONS
- · DOUBLE LAYER HOOD
- · CAST IRON GRILLS
- · ROTISSERIE READY







INTERCHANGEABLE **GRILL SYSTEM** 













FIRE







## FIRE

#### STRONG & BOLD GRILLS

- · AVAILABLE IN 2, 3 & 4 BURNER MODELS
- WITH AND WITHOUT SIDE BURNER
- · STYLISH, STRONG PERFORMING GRILLING
- · DOUBLE LAYER HOOD
- · CAST IRON GRILLS
- · ROTISSERIE READY







60 YEARS OF PERFORMANCE FOR AMERICAN HOMES

## BERMUDA

#### THE