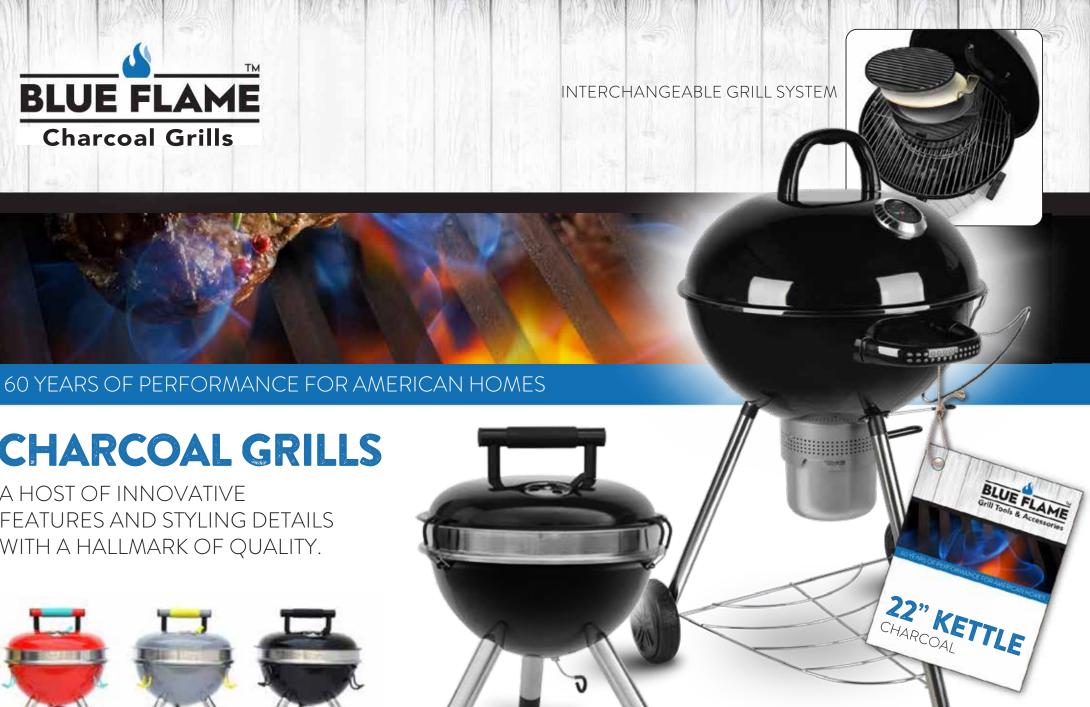

### **CHARCOAL GRILLS**

A HOST OF INNOVATIVE FEATURES AND STYLING DETAILS WITH A HALLMARK OF QUALITY.

60 YEARS OF PERFORMANCE FOR AMERICAN HOMES

INTERCHANGEABLE **GRILL SYSTEM** 

FIRE